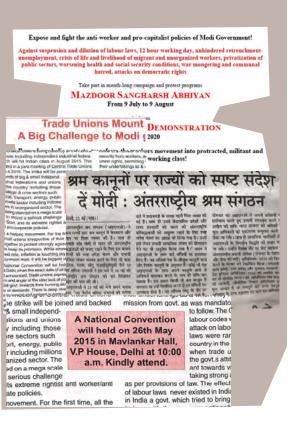

## **Pamphlets and Posters**

Pamphlets and posters released by workers organisations on various matters such as price rise, labour laws, policies, labour strikes etc. released during May Day demonstrations and other occasions across the recent years.